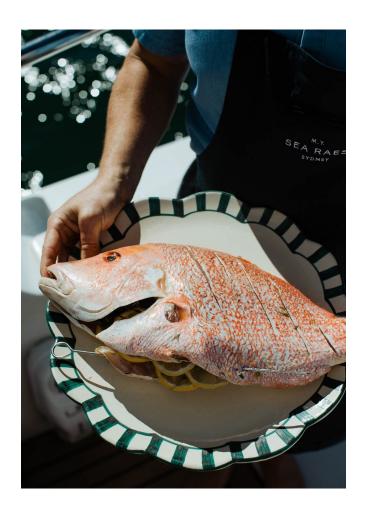

### ON-BOARD DINING

THE SEA RAES CULINARY OFFERING MATCHES
THE LOCAL SENSIBILITY YET MEDITERRANEAN
PHILOSOPHY OF SISTER PROPERTY, RAES ON
WATEGOS, WITH ALL MENUS DESIGNED EXCLUSIVELY
BY RAES EXECUTIVE CHEF, JASON SAXBY.

### LUNCH — share style

- Oysters, finger lime mignonette
- Wagyu carpaccio, anchovy, mustard greens, pickled onion
- Salt baked snapper, seaweed, lemon myrtle crust
- Green beans, brown butter, hazelnuts, lemon
- Sgroppino, seasonal sorbet

### ${\tt DINNER}-\textit{formal}$

- Herb focaccia, Cantabrian anchovies
- Yellowfin tuna crudo, Campari, grapefruit dressing
- Bay lobster alla Catalana, heirloom tomato, pickled onion, parsley
- Bistecca Fiorentina, salsa verde
- Charred broccolini, lemon myrtle
- Crispy potatoes, garlic oil, rosemary salt
- Australian cheese platter, seasonal condiments