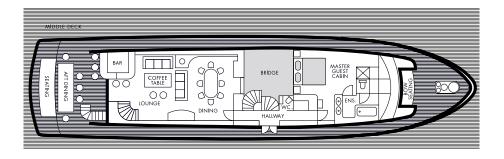

### FLOORPLANS

### GUESTS

WITH 4 LUXURIOUS DOUBLE GUEST CABINS, SEA RAES IS DESIGNED TO ACCOMMODATE UP TO 4 COUPLES AND CAN ALLOW FOR UP TO 8 GUESTS.

See following page for guest room configurations.