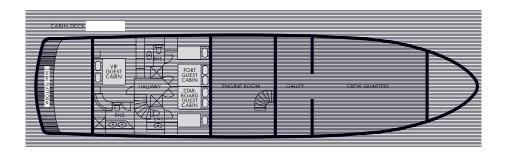

### FLOORPLANS

### GUESTS

WITH 4 LUXURIOUS DOUBLE GUEST CABINS, SEA RAES IS DESIGNED TO ACCOMMODATE UP TO 4 COUPLES AND CAN ALLOW FOR UP TO 8 GUESTS.

See following page for guest room configurations.