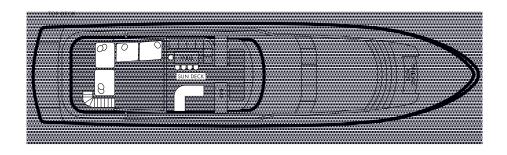

### GUESTS

WITH 4 LUXURIOUS DOUBLE GUEST CABINS, SEA RAES IS DESIGNED TO ACCOMMODATE UP TO 4 COUPLES AND CAN ALLOW FOR UP TO 8 GUESTS.

See following page for guest room configurations.

### FLOORPLANS

#### CONFIGURATIONS

Sea Raes acts as your floating residence across 4 cabins. Discuss the best configuration for your group or family with our Guest Experience Team.